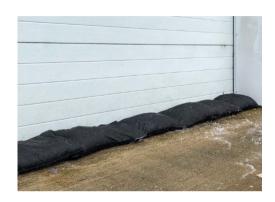

T can identify the threats rivers can possess and evaluate prevention and

Reacting to a flood

Annotate with ideas, please

predict the weather and take precautions,

stop threat with supers

pump out the water