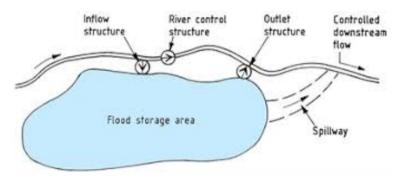

use pontoons to reach communities

I can identify the threats rivers can possess and evaluate prevention and

response to floodings

Preventing floods

Annotate with ideas, please

keep large
enough retention
zones and lakes
as flood storage
(block in door)