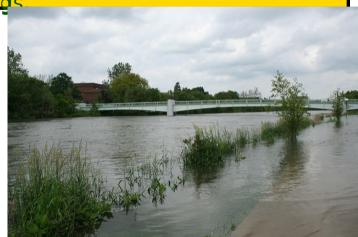

I can identify the threats rivers can possess and evaluate prevention and

response to floodings

Why do rivers flood?

Annotate the graphics/pictures.

response to floodings

Essentially, we have ...

... natural reasons for floodings.