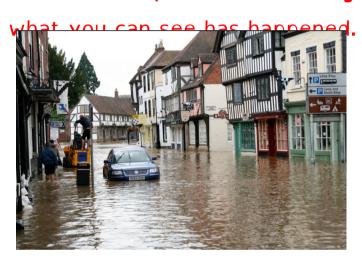

### Annotate the pictures describing

I can identify the threats rivers can possess and evaluate prevention and response to floodings.

TASK 1: Complete the table by adding what consequences floods have on