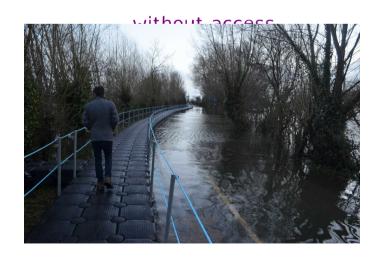

use pontoons to reach communities

I can identify the threats rivers can possess and evaluate prevention and

response to floodings

Preventing floods

Annotate with ideas, please

keep large
enough retention
zones and lakes
as flood storage
(block in door)