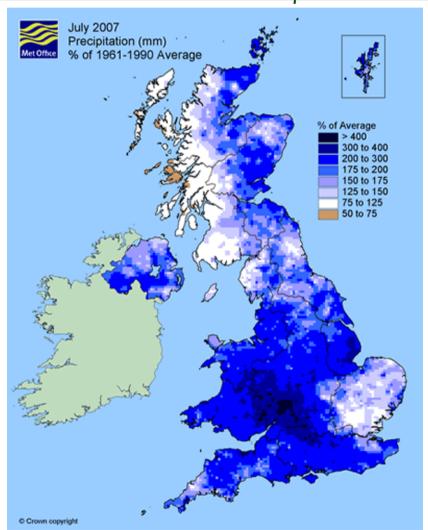

I can identify the threats rivers can possess and evaluate prevention and

response to floodings

Why do rivers flood?

Annotate the graphics/pictures.

response to floodings

Essentially, we have ...

... natural reasons for floodings.

- huge amounts of precipitation (rain, snow),
  - seasons (snow melting)
- rising temperatures -> ice melting from glaciers

... man-made reasons for floodings

- building in the flood plain,
- channel in river -> flows faste
  - -> flooding downstream,
  - reducing flooded area,