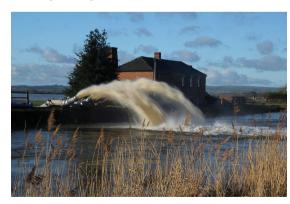

I can identify the threats rivers can possess and evaluate prevention and

response to floodings

Why do rivers flood?

Annotate the graphics/pictures.

response to floodings

Essentially, we have ...

... natural reasons for floodings.

- huge amounts of precipitation (rain, snow),
  - seasons (snow melting)
- rising temperatures -> ice melting from glaciers

... man-made reasons for floodings

- building in the flood plain,
- channel in river -> flows faste
  - -> flooding downstream,
  - reducing flooded area,