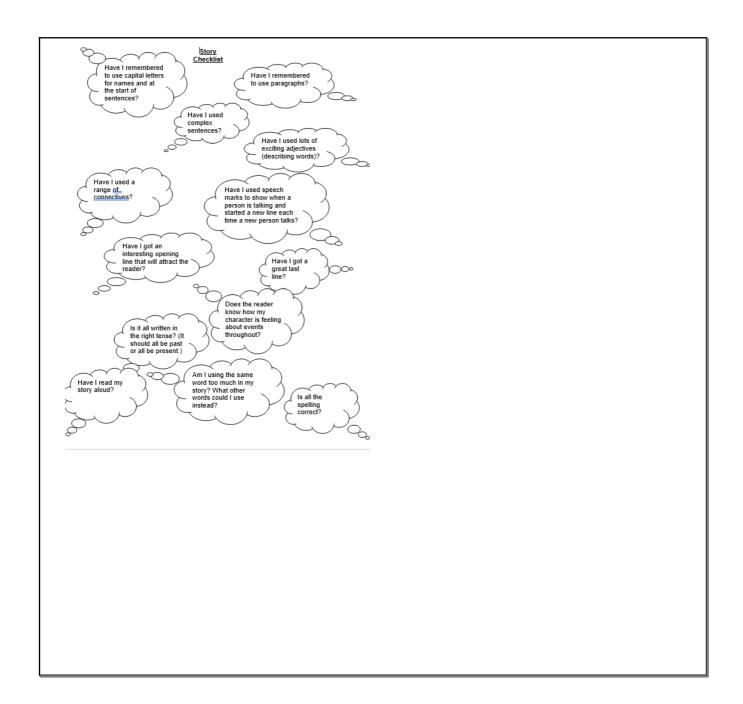

shed my rickety, little wooden boat into the crystal clear water and then I energetically jumped in. I paddled gently through the glistening water until I could see the island in the distance. When my boat hit the sand, I quickly hopped out and heaved it onto the beach. I conscientiously tied my boat to a huge tree stump and walked slowly towards the trees.....

## L.O. Can I write the beginning of a story?

Is this a good setting for a story? Is it an interesting opener?

One day, I set out on an adventure. First, I pushed my boat into the water and then I got in. I went through the water until I could see the island. When my boat got to the sand, I got out and put it on the beach. I tied my boat to a tree stump and walked to the trees.....

How could I improve this story setting?









minibeast walk recount.doc

checklist\_forest\_meets\_the\_sea.doc

Plan\_a\_story\_middle.doc

take away labels.doc

Thesaurus words for Mon.doc

Using a Thesaurus.doc

Using a Thesaurus EXT.doc