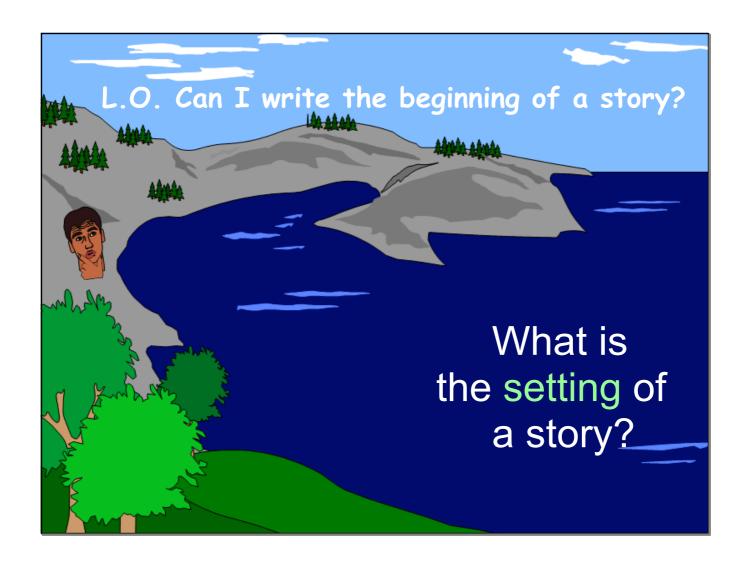

## L.O. Can I write the beginning of a story?

Is this a good setting for a story? Is it an interesting opener?

I went on an adventure. I went through the water to another place. Then I got there and it was good. It looked nice.

## L.O. Can I write the beginning of a story?

Is this a good setting for a story? Is it an interesting opener?

One bright, sunny, blistering hot day, I set out on an intriguing adventure. First, I carefully pushed my rickety, little wooden boat into the crystal clear water and then I energetically jumped in. I paddled gently through the glistening water until I could see the island in the distance. When my boat hit the sand, I quickly hopped out and heaved it onto the beach. I conscientiously tied my boat to a huge tree stump and walked slowly towards the trees.....

## L.O. Can I write the beginning of a story?

Is this a good setting for a story? Is it an interesting opener?

One day, I set out on an adventure. First, I pushed my boat into the water and then I got in. I went through the water until I could see the island. When my boat got to the sand, I got out and put it on the beach. I tied my boat to a tree stump and walked to the trees.....