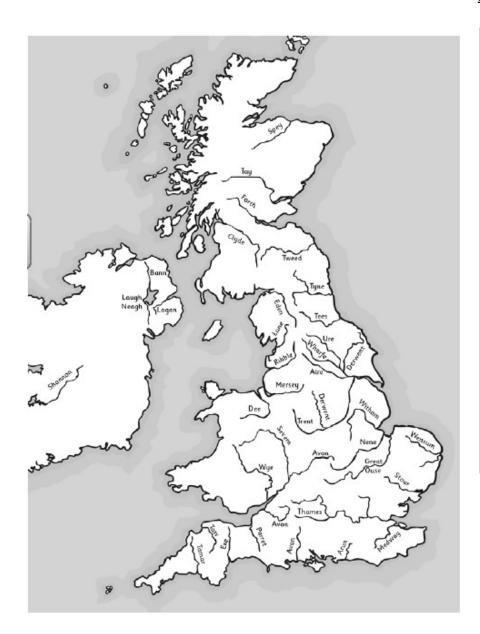

## Rivers of the UK

| River  | Source | Mouth | Key Towns |
|--------|--------|-------|-----------|
| Spey   |        |       |           |
| Bann   |        |       |           |
| Trent  |        |       |           |
| Mersey |        |       |           |
| Thames |        |       |           |
| Severn |        |       |           |
| Conwy  |        |       |           |
| Tyne   |        |       |           |
| Clyde  |        |       |           |
| Tweed  |        |       |           |

Clues for source: Southern Uplands (2x), Pennines (3x), Snowdonia, Cambrian Mountains, Cotswold Hill, Sperrin Mountains, Monadhliath Mountains,

Clues for mouth: North Sea (3x), Firth of Clyde, Irish Sea (2x), Bristol Channel, English Channel, Humber Estuary, Atlantic Ocean