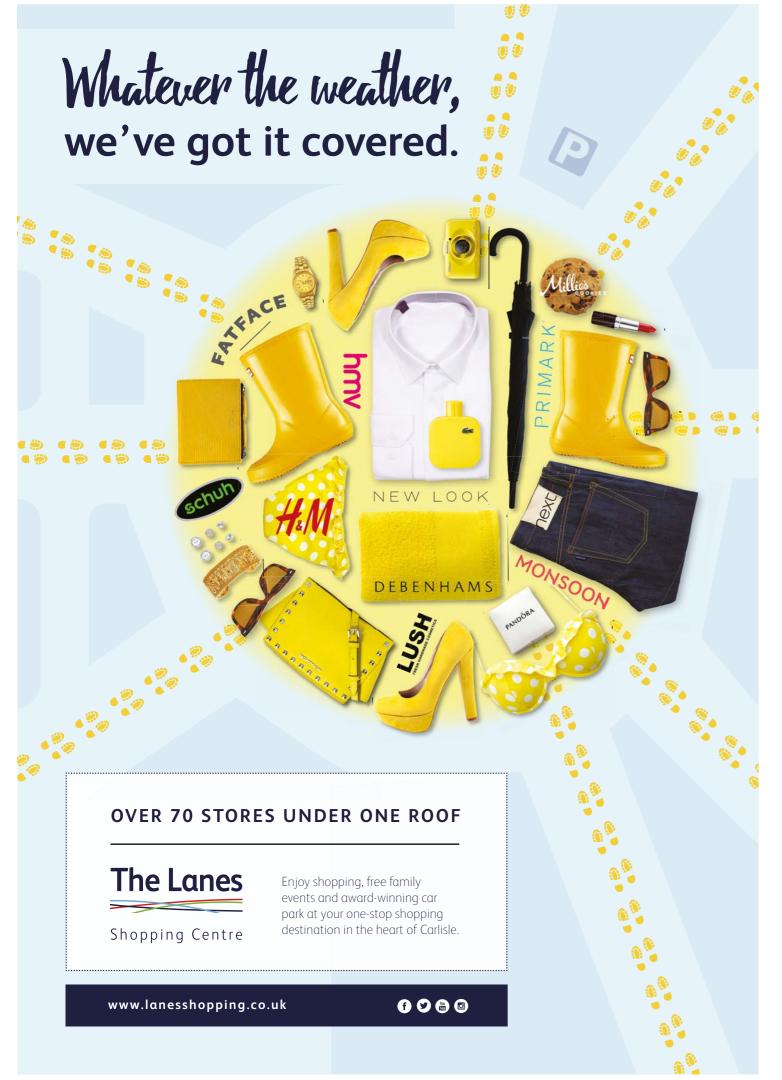

### SHOPPING

No visit to Cumbria would be complete without some seriously special and quirky souvenirs to take away. We certainly have a treasure trove of unique shopping experiences from traditional family-run businesses just waiting to be discovered. Foodie delicacies are always close at hand, with regular farmers' markets providing local, seasonal fayre, and the variety of outdoor clothing is immense.

Other distinctly Cumbrian treats range from atmospheric landscape paintings to household accessories carved from authentic Lake District slate. Whatever your choice, service and quality come as standard.