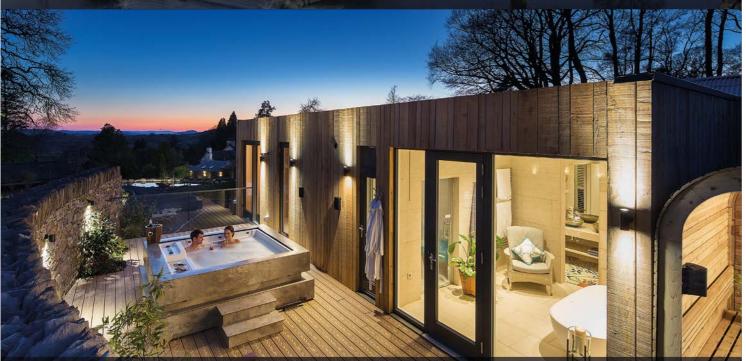

At Gilpin Hotel all bedrooms have lovely views, most leading onto the gardens, 6 with their own cedar wood hot tub, and 5 with their own treatment area, steam room, stone bath, sauna and hydrotherapy hot tub. Just a mile away at Gilpin Lake House, 6 rooms enjoy exclusive access to 100 acres with a small lake, boat house, pool, saunas and hot tubs.