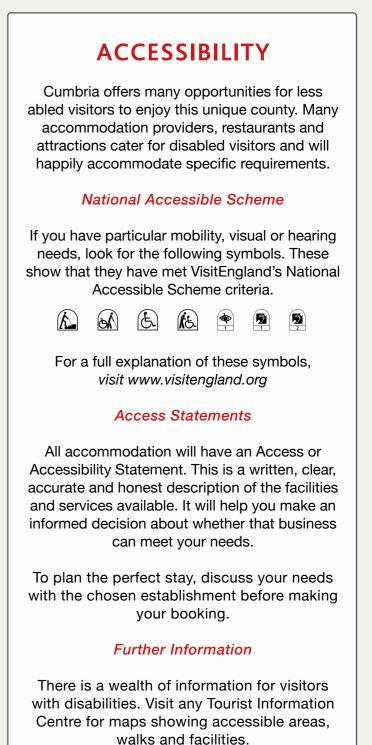

# **ARE YOU READY TO EXPLORE THE LAKES**

Whether you're looking to chase a summit, walk a coastal trail or potter around one of the many charming towns within The Lakes, you should prepare yourself for unpredictable conditions. The Lake District is well-known for its changing weather; sometimes you might get four seasons in one day! Having the right gear is essential so here's what we recommend.

### WHY THE LAKE DISTRICT HAS BEEN RECOGNISED

The three themes relating to the Lake District World Heritage award are:

### **DID YOU KNOW?**

- The Lake District has become one of just over 1000 World Heritage sites (1052)
- It is the UK's largest World Heritage site: 229,200 hectares (1951 boundary)
- It is the UK's 31st UNESCO World Heritage site
- It is the only UK National Park that is entirely a World Heritage site

### WHY CUMBRIA IS A WORLD CLASS DESTINATION.

GEOPARK

North Pennines

UNESCO GLOBAL UNESCO WORLD **HERITAGE SITES** The Lake District