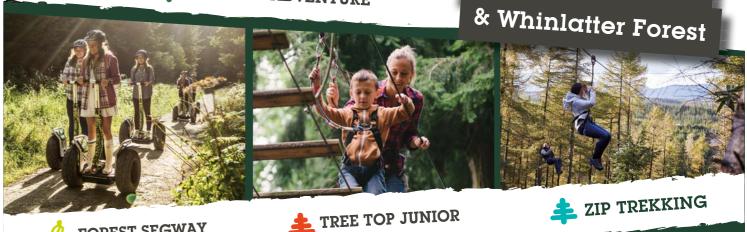

# CRABTREE CLAY SHOOT OUTDOOR SHOOTING EXPERIENCE

www.crabtreeclayshoot.co.uk info@crabtreeclayshoot.co.uk | 07818 080841 Crabtree Farm, Cow Brow, Lupton, Kirkby Lonsdale

**TREE TOP ADVENTURE** 

FOREST SEGWAY

# Book at goape.co. or call 0845 644 8054 quote CTHG8

\*Offer valid until 30th November 2018. Excludes Saturdays, Corporate Events and purchase of gift vouchers. Discount code must be entered at time of booking. Only valid at Grizedale Forest and Whinlatter Forest. Please note Tree Top Junior and Zip Trekking are only available at Grizedale Forest. Participation and supervision ratios apply - please see our website