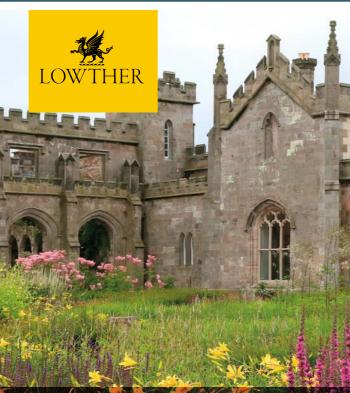

LOWTHER CASTLE, PENRITH

golakes.co.uk

Lowther Castle - for over fifty years an abandoned ruin - is rapidly becoming one of the Lake District's most popular visitor attractions. The gardens - which hark back to the 17th century - are layers of new design and glorious abandonment. The historical exhibition tells '*The Story of Lowther*'. The café, shop and the castle itself are sited in a stunning landscape, with one of the UK's largest adventure playgrounds - '*the lost castle*' - nestled amogst woodland. For visitors-young, old and four-legged - Lowther Castle offers plenty to enjoy.

Open 10am to 5pm in the summer, 4pm in the wint www.lowthercastle.org SATNAV: CA10 2HH