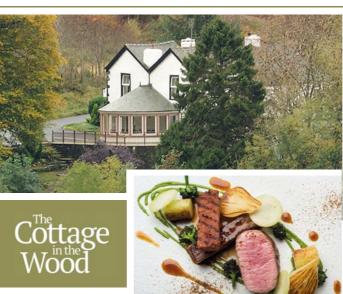

Copper Kettle 3-5 Market Street, Kirkby Lonsdale, Cumbria LA6 2A Tel: 015242 71714 Email: gamble\_p@btconnect.com

golakes.co.uk

The Cottage in the Wood is a 17th century Restaurant with rooms that has been lovingly restored with food that has won several regional and national awards. Situated near the possiling market town of Keswick and close to several stunning lakes, the area is ideal for walking, cycling, sailing, golf and other adventure activities. We offer a range of recently refurbished, boutique style accommodation.

Fel: 017687 78409 | Magic Hill, Whinlatter Fores Braithwaite, Near Keswick, Cumbria, CA12 5TW \_\_\_\_\_\_\_\_\_\_ f y G+

#theplacetobe